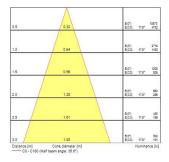

| 14                                          |
| Electrical protection           | Class I                                     |
| Control gear type               | Electronic ballast                          |
| Control gear mounting           | Remote                                      |
| Dimmable                        | Yes                                         |
| Housing colour                  | RAL 9016 - Traffic white / Bezel            |
| IP rating                       | IP20                                        |
| IK rating                       | IK02                                        |
| Product EAN number              | 5025768610037                               |

#### **PHOTOMETRY**

## TubiXx LED Pendant TubiXx LED pendant 2700K white-black 2061003





### **TECHNICAL DRAWINGS**