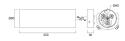

|
| Electrical protection           | Class I                                     |
| Control gear type               | Electronic ballast                          |
| Control gear mounting           | Remote                                      |
| Dimmable                        | Yes                                         |
| Housing colour                  | RAL 9016 - Traffic white / Bezel            |
| IP rating                       | IP20                                        |
| IK rating                       | IK02                                        |
| Product EAN number              | 5025768610037                               |

#### **PHOTOMETRY**

## TubiXx LED Pendant TubiXx LED pendant 2700K white-black 2061003





### **TECHNICAL DRAWINGS**