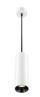

# TubiXx LED Pendant

TubiXx LED pendant 2700K white-black 2061003

#### **Product features**

TubiXx LED Pendant is a decorative pendant fixture with integrated driver, equipped with an integrated non-dimmable LED driver, White finish with Black reflector, colour temperature 2700K, 14W, 1138lm, 81lm/W, IP20, IK02, Class I. Dimensions 250mmx80mm (Cable length 1.5m).