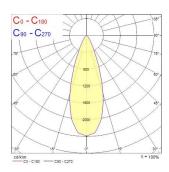

)     | 14                                          |
| Electrical protection           | Class I                                     |
| Control gear type               | Electronic ballast                          |
| Control gear mounting           | Remote                                      |
| Dimmable                        | Yes                                         |
| Housing colour                  | RAL 9016 - Traffic white / Bezel            |
| IP rating                       | IP20                                        |
| IK rating                       | IK02                                        |
| Product EAN number              | 5025768610037                               |

#### **PHOTOMETRY**

## TubiXx LED Pendant TubiXx LED pendant 2700K white-black 2061003





### **TECHNICAL DRAWINGS**